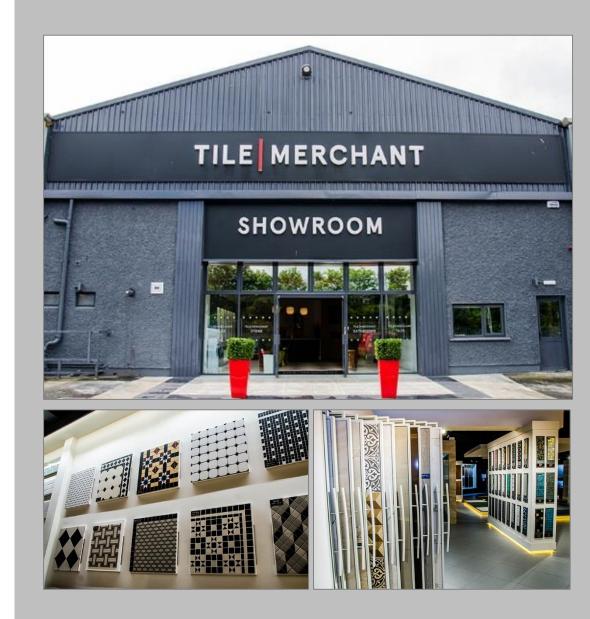

## Show Room Case Study Tile Merchant

McNally Design designed the new Tile Merchant and Stone Merchant showroom in Ballymount, Dublin 24.

Tile Merchant is the brand new retail division of Stone Merchant.

The 600m2 showroom was opened in 2016 and displays tiles, stone, wood, paving and bathroom ware.

The design also incorporates a private design consultation room for one on one meetings with the sales team while surrounded by product samples.

**Tile Merchant Showroom & Retail Design** 

**Tile Merchant Showroom & Retail Design** 

**Showroom & Retail Design** 

**Showroom & Retail Design** 