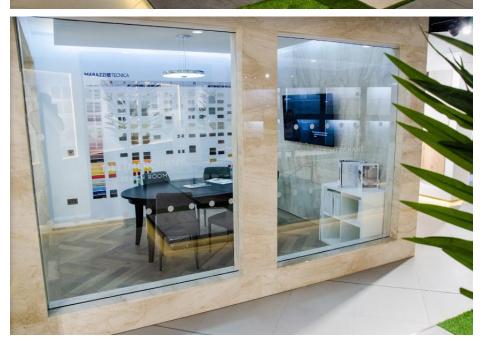

The 600m2 showroom was opened in 2016 and displays tiles, stone, wood, paving and bathroom ware.

The design also incorporates a private design consultation room for one on one meetings with the sales team while surrounded by product samples.

**Tile Merchant Showroom & Retail Design** 

**Tile Merchant Showroom & Retail Design** 

**Showroom & Retail Design** 

**Showroom & Retail Design** 