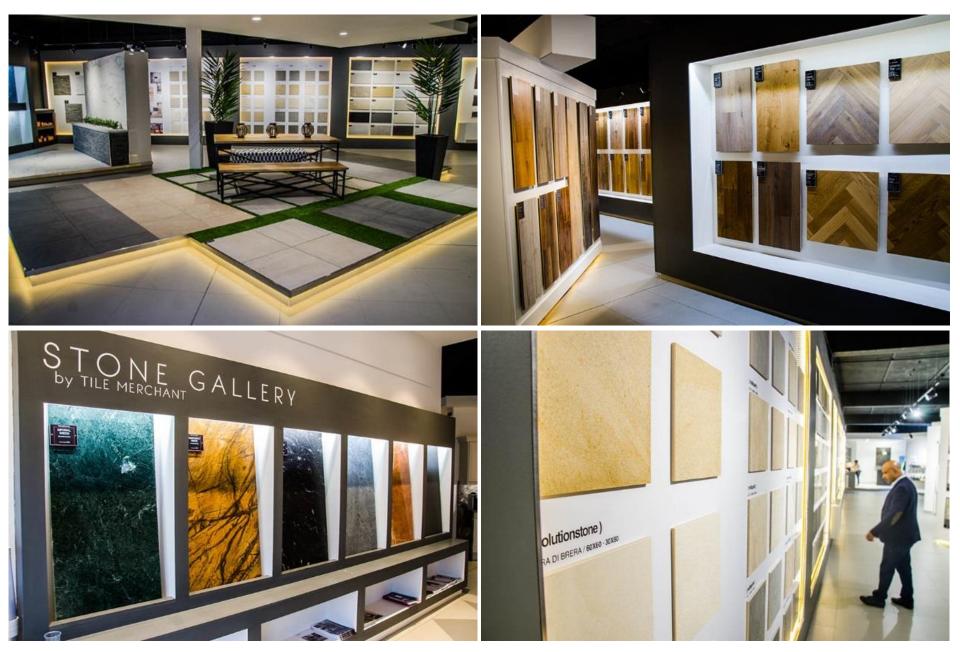

## Show Room Case Study Tile Merchant

McNally Design designed the new Tile Merchant and Stone Merchant showroom in Ballymount, Dublin 24.

Tile Merchant is the brand new retail division of Stone Merchant.

The 600m2 showroom was opened in 2016 and displays tiles, stone, wood, paving and bathroom ware.

The design also incorporates a private design consultation room for one on one meetings with the sales team while surrounded by product samples.

**Tile Merchant Showroom & Retail Design** 

**Tile Merchant Showroom & Retail Design** 

**Showroom & Retail Design** 

**Showroom & Retail Design** 