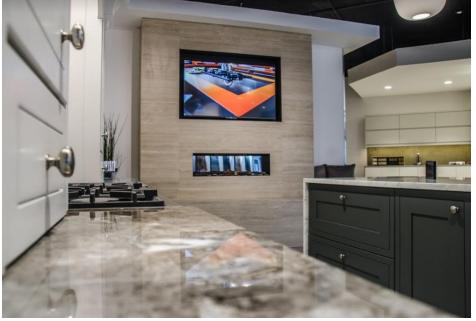

The 600m2 showroom was opened in 2016 and displays tiles, stone, wood, paving and bathroom ware.

The design also incorporates a private design consultation room for one on one meetings with the sales team while surrounded by product samples.

**Tile Merchant Showroom & Retail Design** 

**Tile Merchant Showroom & Retail Design** 

**Showroom & Retail Design** 

**Showroom & Retail Design** 