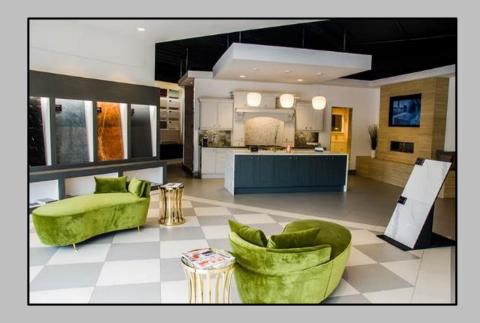

## Show Room Case Study Tile Merchant

McNally Design designed the new Tile Merchant and Stone Merchant showroom in Ballymount, Dublin 24.

Tile Merchant is the brand new retail division of Stone Merchant.

The 600m2 showroom was opened in 2016 and displays tiles, stone, wood, paving and bathroom ware.

The design also incorporates a private design consultation room for one on one meetings with the sales team while surrounded by product samples.

**Tile Merchant Showroom & Retail Design** 

**Tile Merchant Showroom & Retail Design** 

**Showroom & Retail Design** 

**Showroom & Retail Design** 