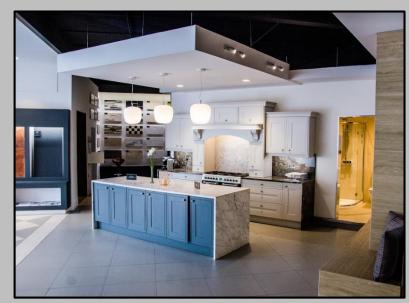

## Show Room Case Study Tile Merchant

McNally Design designed the new Tile Merchant and Stone Merchant showroom in Ballymount, Dublin 24.

Tile Merchant is the brand new retail division of Stone Merchant.

The 600m2 showroom was opened in 2016 and displays tiles, stone, wood, paving and bathroom ware.

The design also incorporates a private design consultation room for one on one meetings with the sales team while surrounded by product samples.

**Tile Merchant Showroom & Retail Design** 

**Tile Merchant Showroom & Retail Design** 

**Showroom & Retail Design** 

**Showroom & Retail Design** 